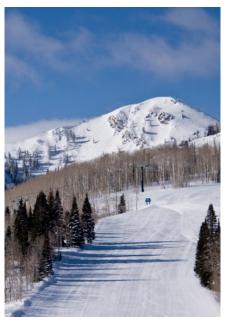

#### Park City Resort

Vertical 945 m (3,100 feet), 3,300 acres of terrain

Average annual snowfall 914cm (30 feet)

Elevation: Highest - 3,048 m (10,000 ft ), Base - 2,103 m (6,900 ft)

Terrain: 17% easiest, 52% intermediate, 31% most difficult