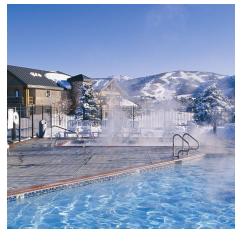

## PARK CITY PEAKS HOTEL

Only 50 kms from the airport at Salt Lake City, the Park City Peaks Hotel offers luxurious amenities, including indoor/outdoor pool, hot tubs, sauna, free Wi-Fi, free valet ski storage, and onsite dining at the 'Upper Deck' Restaurant. This hotel is centrally located to be less than 10 minutes' free bus ride from Park City Mountain, Deer Valley and The Canyons ski resorts, with Wasatch Mountains views. Also a short bus ride from the Historic Main Street.